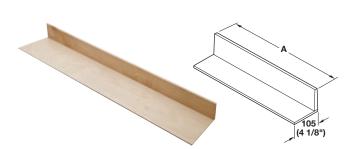

## **Depth Extension Spacer**

Material: MDF veneer; Dividers: Solid Wood

| Finish   | (A) Actual<br>Width | Item No.   |
|----------|---------------------|------------|
| walnut - | 600 (23 5/8")       | 556.91.622 |
|          | 1200 (47 1/4")      | 556.91.623 |
| birch -  | 600 (23 5/8")       | 556.91.922 |
|          | 1200 (47 1/4")      | 556.91.923 |