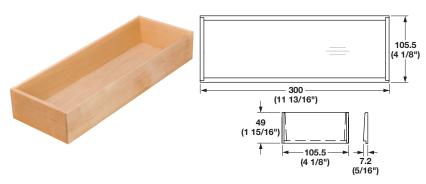

## **Cutlery Box 1**

 Can be used with a cutlery insert, multipurpose insert or the Cutlery Box 2
 W x D x H: 105.5 x 300 x 49 mm (4 1/8" x 11 13/16" x 1 15/16")

| Material | Item No.   |
|----------|------------|
| birch    | 556.88.220 |
| walnut   | 556.88.720 |

#### Note

A typical 21" deep drawer will use 4 pieces of Cutlery Box 1.