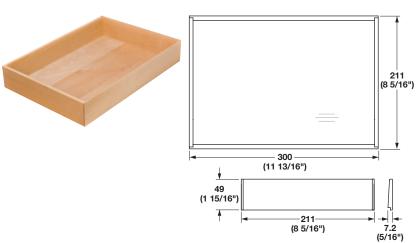

# **Cutlery Box 2**

 Can be used with a cutlery insert, multipurpose insert or the Cutlery Box 1
W x D x H: 211 x 300 x 49 mm

(8 5/16" x 11 13/16" x 1 15/16")

| Material | Item No.   |
|----------|------------|
| birch    | 556.88.221 |
| walnut   | 556.88.721 |

#### Note

A typical 21" deep drawer will use 2 pieces of Cutlery Box 2.