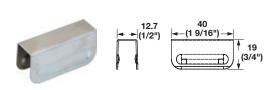

#### **Clip for Fineline Move**

- Designed to hold Fineline Move in place within the drawer
- Adds a beautiful design element to the finish

Material/Finish: 304 Stainless Steel/brushed

| Item No.   |
|------------|
| 556.88.096 |