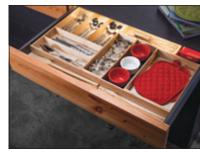

### Fineline™ Move

- Configure your own personal drawer organization with boxes in different sizes
- Compartments can be arranged in a variety of sizes by stepless horizontal movement
- Non-slip mats on the cabinet bottom allow for empty spaces within the drawer
- The Fineline Move is elegant but also very strong. The dividers taper down to a wider base where they are glued and stapled in place resulting in beautiful and durable joinery